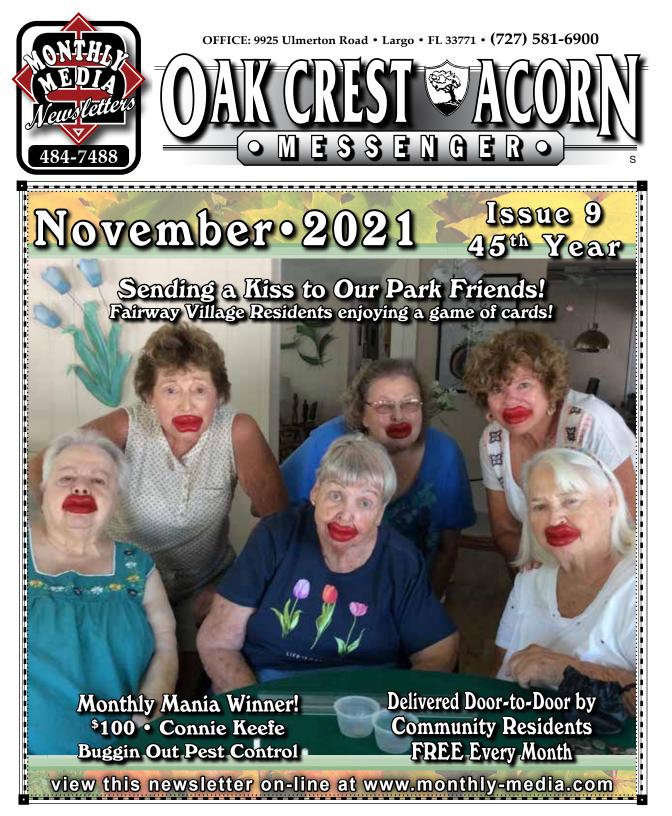

#### Activities Committee

Linda Galan, Chairwomen, Lot 31 315-657-1114

\*\*\*

Pelcome back to all our snowbirds! Another great season is starting & we look forward to seeing all of you at your functions.

Your next function will be held on November 25th 2021 Thanksgiving Dinner. 2:00 PM. It will be dine in only. Tickets will be \$12.00 PP. Bring your own Beverage.

Tickets will go on sale as of November 1st. tickets will be sold at the Pancake Breakfast on November 6th (Saturday) or from Linda Galan # 31, 315-657-1114. Cut off date will be November 18th.

## THANKSGIVING DINNER

e will be serving a Thanksgiving Dinner on Thanksgiving Day, Thursday-Nov. 25th at 2 p.m. Tickets will be \$12.00 per person, bring your own drink. Dine-in only.

Tickets will be available from---- Linda Galan, Lot #31, (315)657-1114. Cut-off date is Nov. 18th.